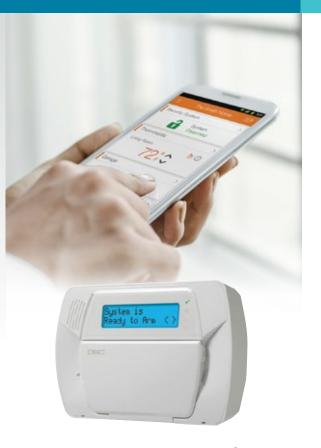

DSC's wireless IMPASSA v1.3+ panel offers customers the easy way in to a protected and connected home with user-friendly, one-touch control.

powered by (

ALARM.COM°

Video Monitoring