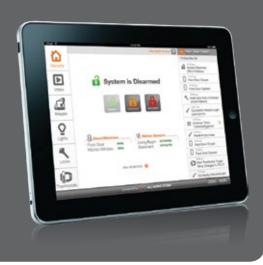

## Smart Home Control Made Easy

Alarm.com and DSC come together to deliver best in class smart home control and monitoring solutions.

As the largest connected home platform, Alarm.com is committed to continuously providing you access to best-of-breed devices that enable you to deliver unsurpassed services.

DSC's wireless IMPASSA v1.3+ panel offers customers the easy way in to a protected and connected home with user-friendly, one-touch control.

powered by (

ALARM.COM°

Video Monitoring