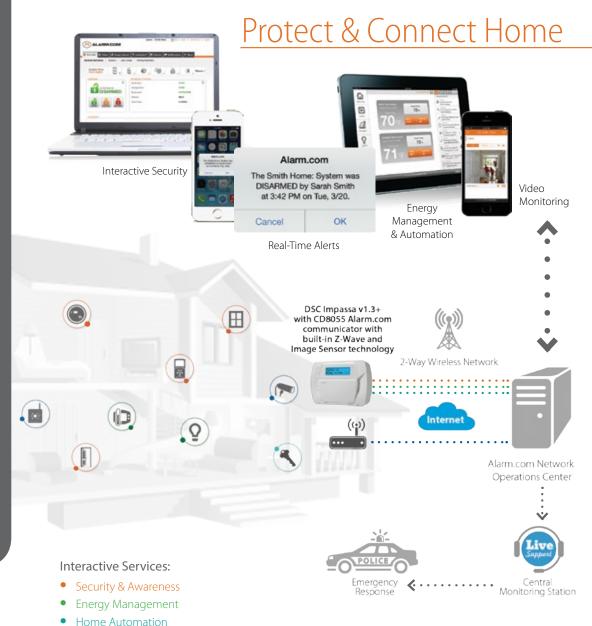

### Alarm.com & DSC **Integrated Solution Highlights**

- · Fully Self-Contained System
- 64 Wireless Zones of Security and Life Safety
- Dedicated Wireless Communication
- Real Time Clock Updates
- · Exclusive Crash & Smash Protection
- Breakthrough Image Sensor
- Automatic System-Triggered Notifications
- Web-Based System Monitoring
- · Intelligent Automation Rules
- · Daily Weather Forecast
- Severe Weather Alerts
- Smart Schedule<sup>™</sup> Activity Patterns
- Live and Recorded Video Monitoring
- Wireless Two-Way Emergency Voice
- Full Lineup of Free Smartphone Apps
- AirFX™ Remote Toolkit
- Superior Sales Support Tools and Training

## Smart Home Control Made Easy

Alarm.com and DSC come together to deliver best in class smart home control and monitoring solutions.

As the largest connected home platform, Alarm.com is committed to continuously providing you access to best-of-breed devices that enable you to deliver unsurpassed services.

DSC's wireless IMPASSA v1.3+ panel offers customers the easy way in to a protected and connected home with user-friendly, one-touch control.

powered by (

ALARM.COM°

Video Monitoring