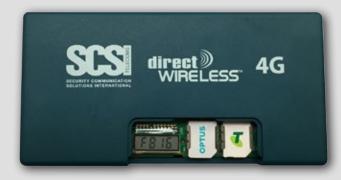

## Feature's Include:

- Dual SIM 4G technology
- ✓ Telstra 4GX & Optus 4G+ (3G failover)

- Compatible with DW Android and IOS Mobile applications
- Online Management Portal
- ✓ Serial RS232
- Power by 16VAC inc built in battery charger or 11-30VDC Input