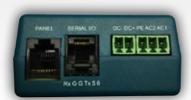

- Alarm CPU monitor
- Engineered in Australia
- ✓ LCD with Live Status Information
- Accessory Kit provided includes:
   2 x 3Dbi Custom 4G/3G Antennas
   including Band 28
   2 x Antenna extension flyleads
   2 x GPIO Leads
   1 x PSTN Lead & Mode 3 Socket
- Dual Antenna capable including diversity for best network coverage and compliance
- 3 Year Warranty
  - \*Receiver Firmware upgrade required
  - \*\*Panel list available at scsi.com.au