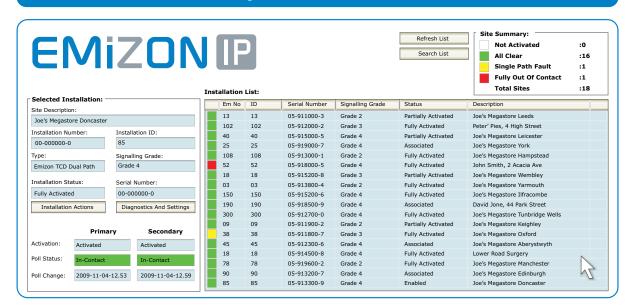

#### Emizon site diagnostics

Link directly to your sites. Use our 'traffic light' system to review their status. Real time control; change pin settings, review signal strength and check the poll and activation state of each signalling path. CCTV users can turn relays on and off to reset a DVR for example.