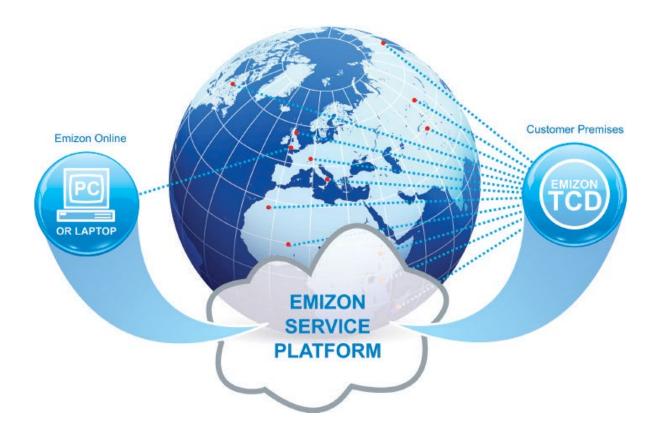

The Emizon 'core' network architecture is both resilient and future proof. Central intelligence is provided by the Emizon service platform, a server complex housed in two secure locations, built and managed to BS 5979 standards. The service platform manages the end-to-end delivery path of all messages 24/7, providing full audit trails and diagnostics.