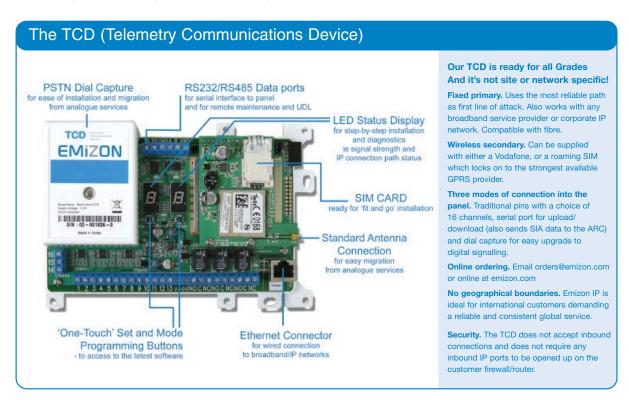

#### Benefits for your business

- Easy to maintain. The TCD can connect into the panel using the serial port for upload/download (UDL) remote servicing. Connect to the TCD remotely from your office using our online diagnostic service. The TCD software can be updated at the touch of a button.
- Easy to install. The TCD uses the industry-standard footprint and you can commission it at the touch of a button. The GPRS SIM is already enabled and the TCD can operate with either DHCP or IP (static) addressing systems.
- Maximum profit. Simple to install and maintain. Emizon IP can form the heart of your security portfolio, allowing you to standardise your technology across all your customers, cutting their costs and reducing your overheads.
- Complete flexibility. The same TCD can be used for all grades of service and is not site specific until commissioned. With Emizon IP you can be up and running in minutes.

#### Emizon online maintenance

This service allows you to use the TCD to connect to the panel for upload/download (UDL) and remote maintenance using your existing panel software. Emizon online maintenance puts you in control. With this service you can take charge of your systems remotely without the need for any involvement from the customer or engineer on site.

- Better resource management. Now you can conduct your routine service online to your timetable and use your engineers where they will add most value to your business.
- Save money. Save your customers the cost of a separate IP communications device - and cut travel to customer sites.
- Save time. Connect the TCD via the serial port for quicker and easier installation.